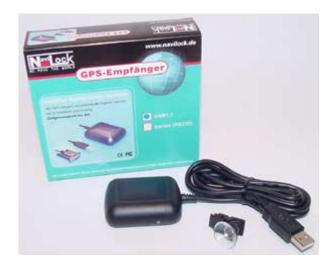

Remnant. Refurbished. 2 years warranty.

This gps mouse has an integrated antenna.

The current supply takes place over the USB-connecton of the computer You only have to install a GPS-capable software for using this product to detect your position

## This GPS-Receiver has the following technical details:

| Interface              | USB                                                       | Dimensions            | 100 mm x 58 mm x 25<br>mm |
|------------------------|-----------------------------------------------------------|-----------------------|---------------------------|
| Performance parameters | NMEA0183 Protocol V2.2, supports: GGA,GSA,GSV,RMC,VTG,GLL | Current consumption   | 150mA                     |
| Hot Start              | less than 8 seconds                                       | Storage temperature   | - 40° C to + 80° C        |
| Warm Start             | less than 40 seconds                                      | Operating temperature | - 15° C to + 70° C        |
| Cold start             | less than 50 seconds                                      | Channels              | 12                        |
| Acquisition time       | 100ms                                                     | Sensivity             | -170 dBW                  |